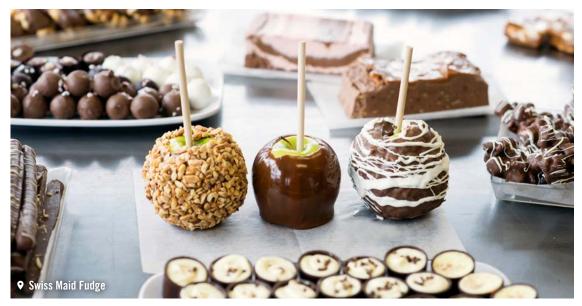

### **Swiss Maid Fudge**

All homemade candy is made from scratch in copper kettles and mixed on special candy tables. Only the finest ingredients in everything and made without preservatives.