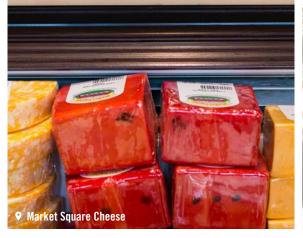

# **Market Square Cheese**

Sample over 100 varieties of cheese hand-selected from over 20 factories throughout Wisconsin. They have a wonderful selection of homemade fudge and candies, and 16 flavors of ice cream.