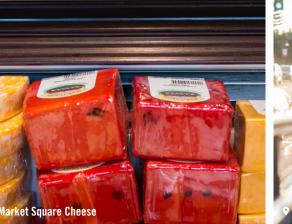

#### **Market Square Cheese**

Sample over 100 varieties of cheese hand-selected from over 20 factories throughout Wisconsin. They have a wonderful selection of homemade fudge and candies, and 16 flavors of ice cream.