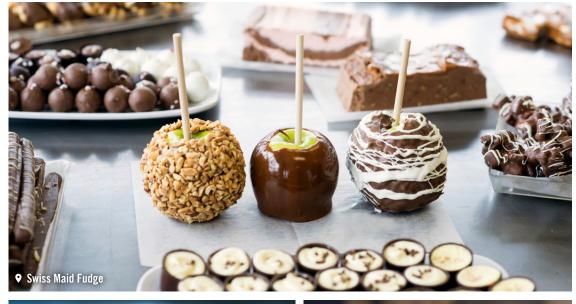

#### **Swiss Maid Fudge**

All homemade candy is made from scratch in copper kettles and mixed on special candy tables. Only the finest ingredients in everything and made without preservatives.